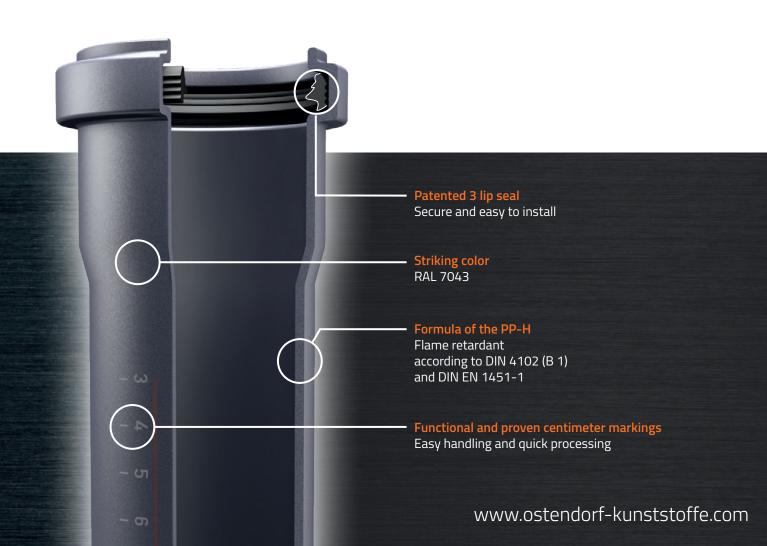

## *How modern building drainage is done today!*

Quick installation, secure sealing, optimal noise behavior, a 25-year guarantee and on top of all that - made in Germany! What else could you want?

Standardized product according to DIN EN 1451-1
Optimal price performance ratio
Superior sound insulation with 21 dB\*
\*Sound emission at 4 liter volume discharge according to measurements with Bismat 1000 (P-BA 222/2016).